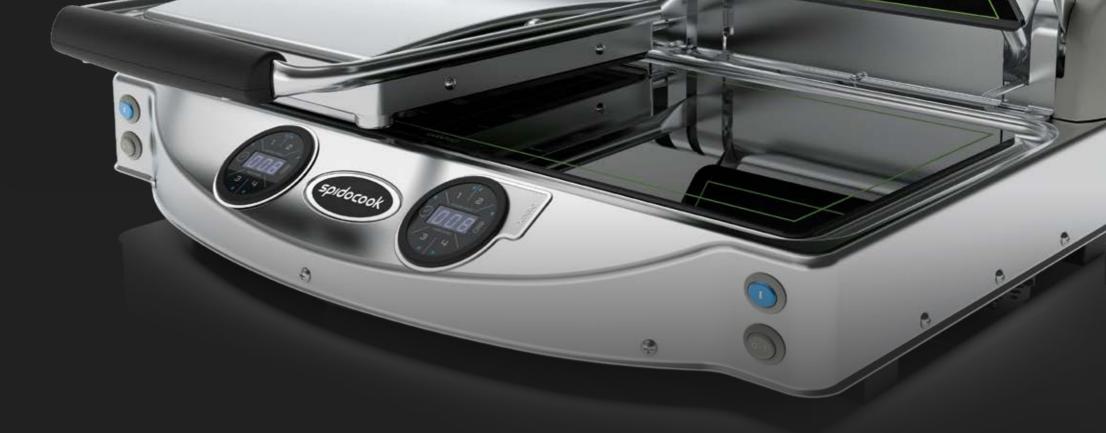

## PERFECT CONTROL

To keep customers satisfied, service has to be fast, cooking quality uniform, and operation easy. Spidoglass XPRO delivers excellent, repeatable cooking results thanks to its unique characteristics:

#### DIGITAL TEMPERATURE CONTROL

The last temperature setting is always held in memory, even if the appliance is switched off and on again.

#### **PROGRAMMABILITY**

4 cooking programs with different temperature and time settings can be saved and recalled as needed.

#### TIMER MODE

4 fixed temperature, timer only programs can be saved and recalled.

#### STANDBY MODE

The appliance can be set to standby during idle times to minimise consumption without switching the hotplate off.

#### INTUITIVE USER **EXPERIENCE**

The X.Touch display makes operation extremely easy.

Every second counts when serving customers.
4 custom cooking programs can be selected with a simple click, eliminating adjustment times, ensuring totally repeatable and uniform cooking results, and reducing customer waiting times.

#### TECHNICAL SPECIFICATIONS

Smooth or ribbed glass ceramic surfaces

On/Off button

Steel frame with balanced top section

Removable liquid collection tray