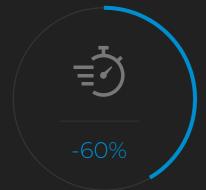

#### TIMES

Preheating times are reduced by 60% thanks to an infrared heating system.