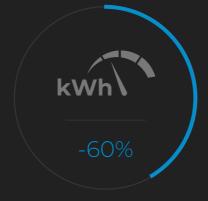

#### CONSUMPTION

Energy consumption is also reduced by 60% thanks to sophisticated thermal insulation.