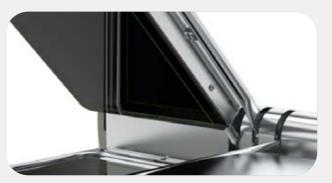

#### TECHNICAL SPECIFICATIONS

Smooth or ribbed glass ceramic surfaces

On/Off button

Steel frame with balanced top section

Removable liquid collection tray