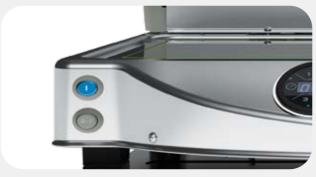

#### TECHNICAL SPECIFICATIONS

Smooth or ribbed glass ceramic surfaces

On/Off button

Steel frame with balanced top section

Removable liquid collection tray

#### DIGITAL TEMPERATURE CONTROL

The last temperature setting is always held in memory, even if the appliance is switched off and on again.

#### STANDBY MODE

The appliance can be set to standby during idle times to minimise consumption without switching the hotplate off.