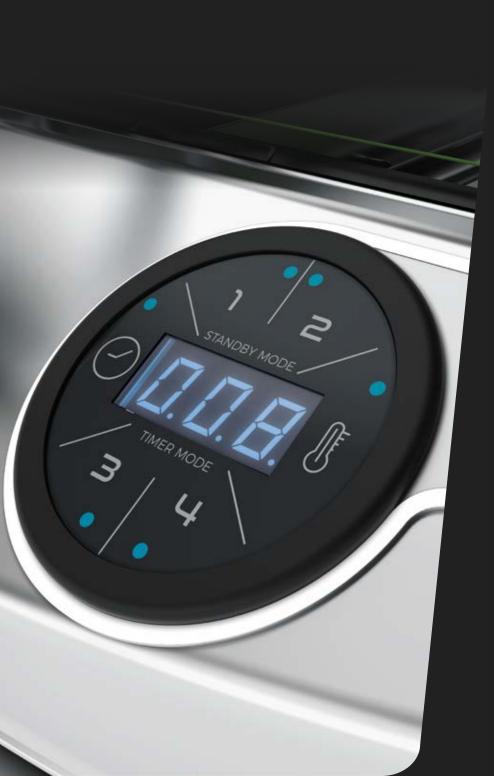

## PERFECT CONTROL

To keep customers satisfied, service has to be fast, cooking quality uniform, and operation easy. Spidoglass XPRO delivers excellent, repeatable cooking results thanks to its unique characteristics:

#### DIGITAL TEMPERATURE CONTROL

The last temperature setting is always held in memory, even if the appliance is switched off and on again.

#### **PROGRAMMABILITY**

4 cooking programs with different temperature and time settings can be saved and recalled as needed.

#### TIMER MODE

4 fixed temperature, timer only programs can be saved and recalled.

#### STANDBY MODE

The appliance can be set to standby during idle times to minimise consumption without switching the hotplate off.

#### INTUITIVE USER **EXPERIENCE**

The X.Touch display makes operation extremely easy.

Every second counts when serving customers.
4 custom cooking programs can be selected with a simple click, eliminating adjustment times, ensuring totally repeatable and uniform cooking results, and reducing customer waiting times.