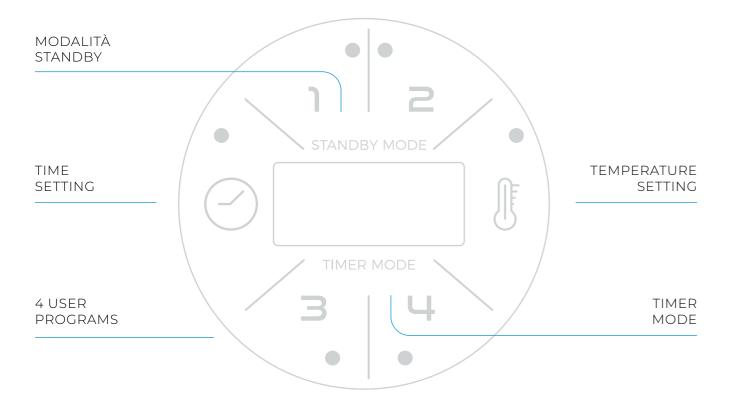

#### DIGITAL TEMPERATURE CONTROL

The last temperature setting is always held in memory, even if the appliance is switched off and on again.

#### **PROGRAMMABILITY**

4 cooking programs with different temperature and time settings can be saved and recalled as needed.

#### TIMER MODE

4 fixed temperature, timer only programs can be saved and recalled.

#### STANDBY MODE

The appliance can be set to standby during idle times to minimise consumption without switching the hotplate off.

#### INTUITIVE USER **EXPERIENCE**

The X.Touch display makes operation extremely easy.

Every second counts when serving customers.
4 custom cooking programs can be selected with a simple click, eliminating adjustment times, ensuring totally repeatable and uniform cooking results, and reducing customer waiting times.