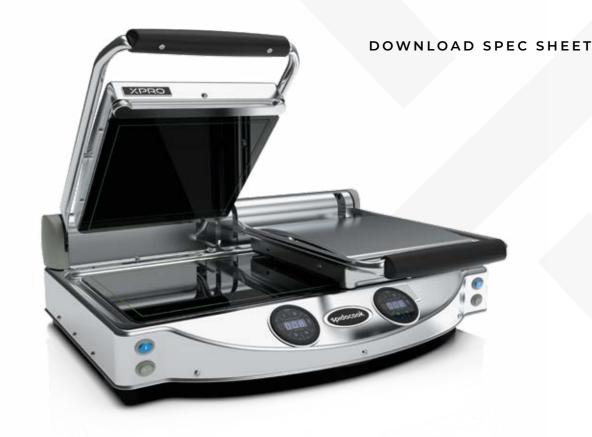

The Spidoglass XPRO glass ceramic hotplate is the result of over 30 years of experience.

## PERFECT CONTROL

To keep customers satisfied, service has to be fast, cooking quality uniform, and operation easy. Spidoglass XPRO delivers excellent, repeatable cooking results thanks to its unique characteristics:

#### TECHNICAL SPECIFICATIONS

Smooth or ribbed glass ceramic surfaces

On/Off button

Steel frame with balanced top section

Removable liquid collection tray