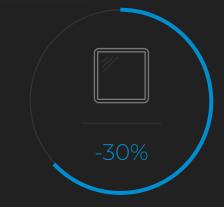

#### MATERIALS

Thanks to strong but lightweight materials, the appliance weighs 30% less than others.