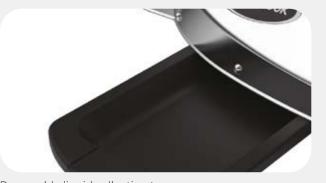

#### TECHNICAL SPECIFICATIONS

Smooth or ribbed glass ceramic surfaces

On/Off button

Steel frame with balanced top section

Removable liquid collection tray